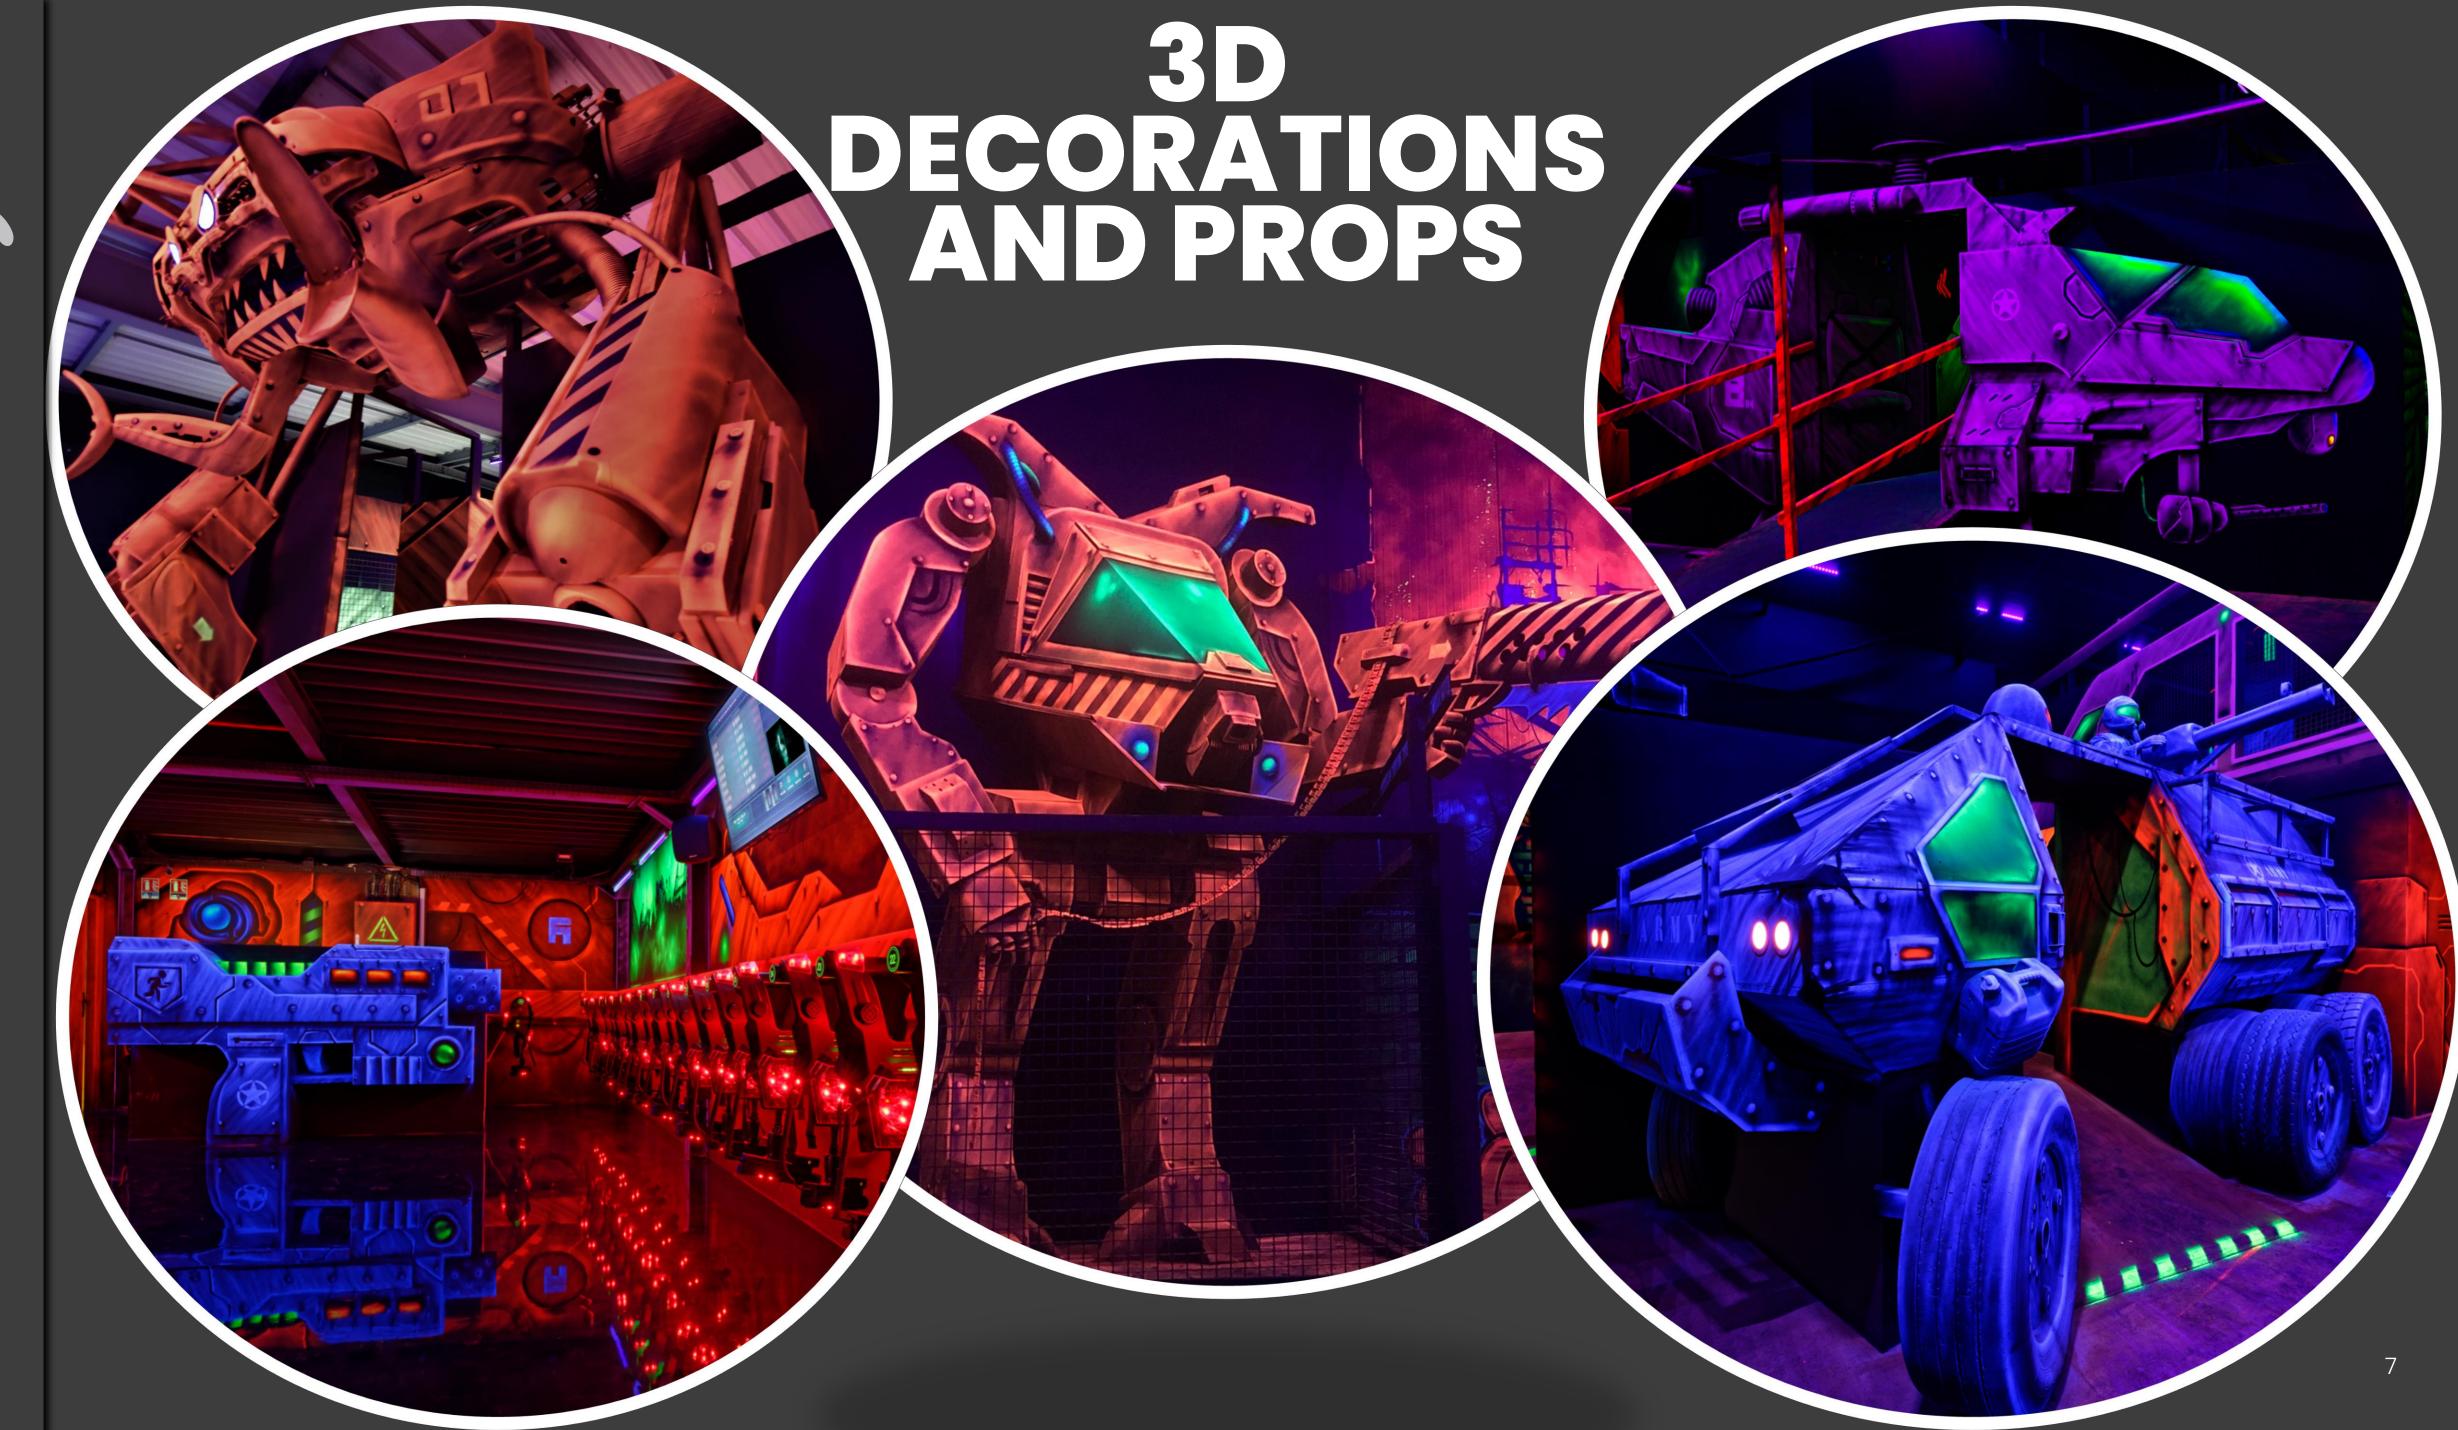

#### **ROBOTS**

Large 2m:X Large 2,5m:XX Large 3m+: 4 490 € 5 890 € 7 590 €

FRONTAGE ENTRANCE to BUNKER or RAMPS Trucks, helicopter, starships...

Large 6 to 8 m²:
X Large 9 to 12 m²:
XX large 13 to 20 m²: 3 990 € 5 275 € 6 490 €

Briefing Room Console LaserGun...

Large 2,5 m:X Large 3 m: 2990 € 3590 €

Tunnels for entrance Arena. Starship, industrial...

1490 € / ml Lenear meter: