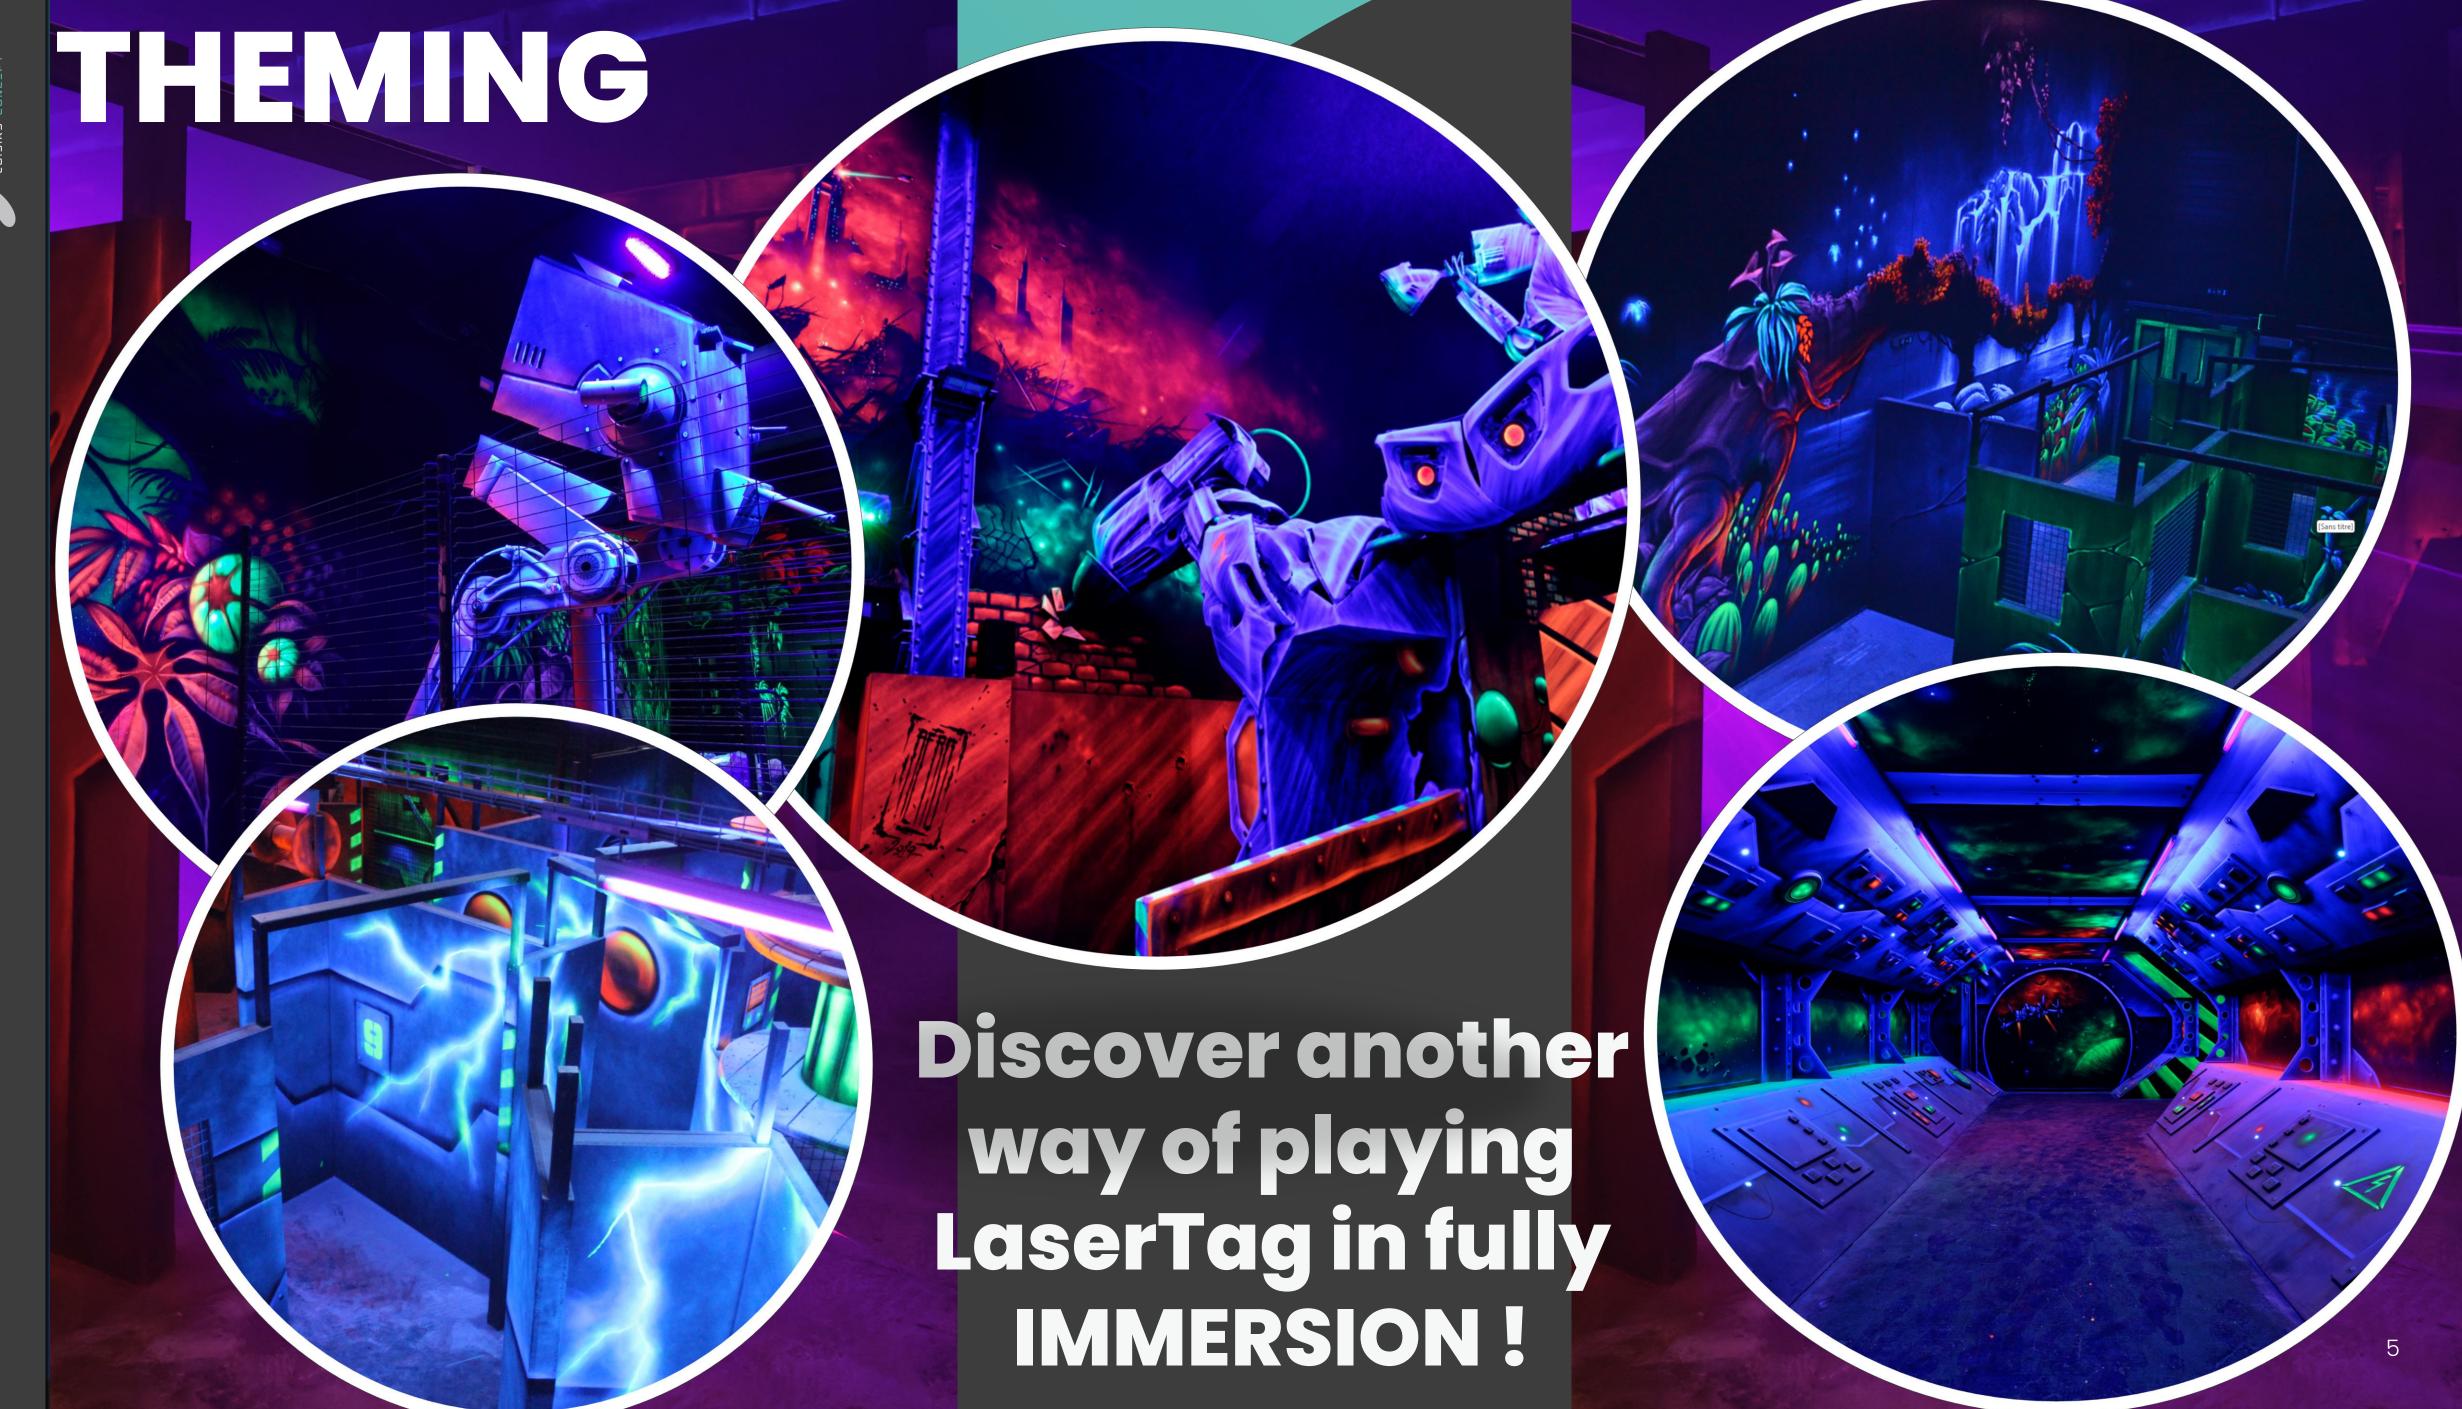

O BLACK PAINTING ARENA. Ceiling and peripheral walls not included

o Arena obstacles: 12 €/m²

the surface of the obstacles corresponds to the floor area of the Arena

o Peripheral walls:
Transport, Travel and stay not included.

12 €/m²

FLUO PAINTING ARENA. peripheral walls included

o From 27 €/m² up to 38 €/m² (per m² of Arena)
Transport, Travel and stay not included.

#### **WALL PAINTING**

135 € / m² 125 € / m² o From 20 to 40 m<sup>2</sup>: o From 40 to 80 m<sup>2</sup>: 115 €/ m² Over 80m<sup>2</sup>: