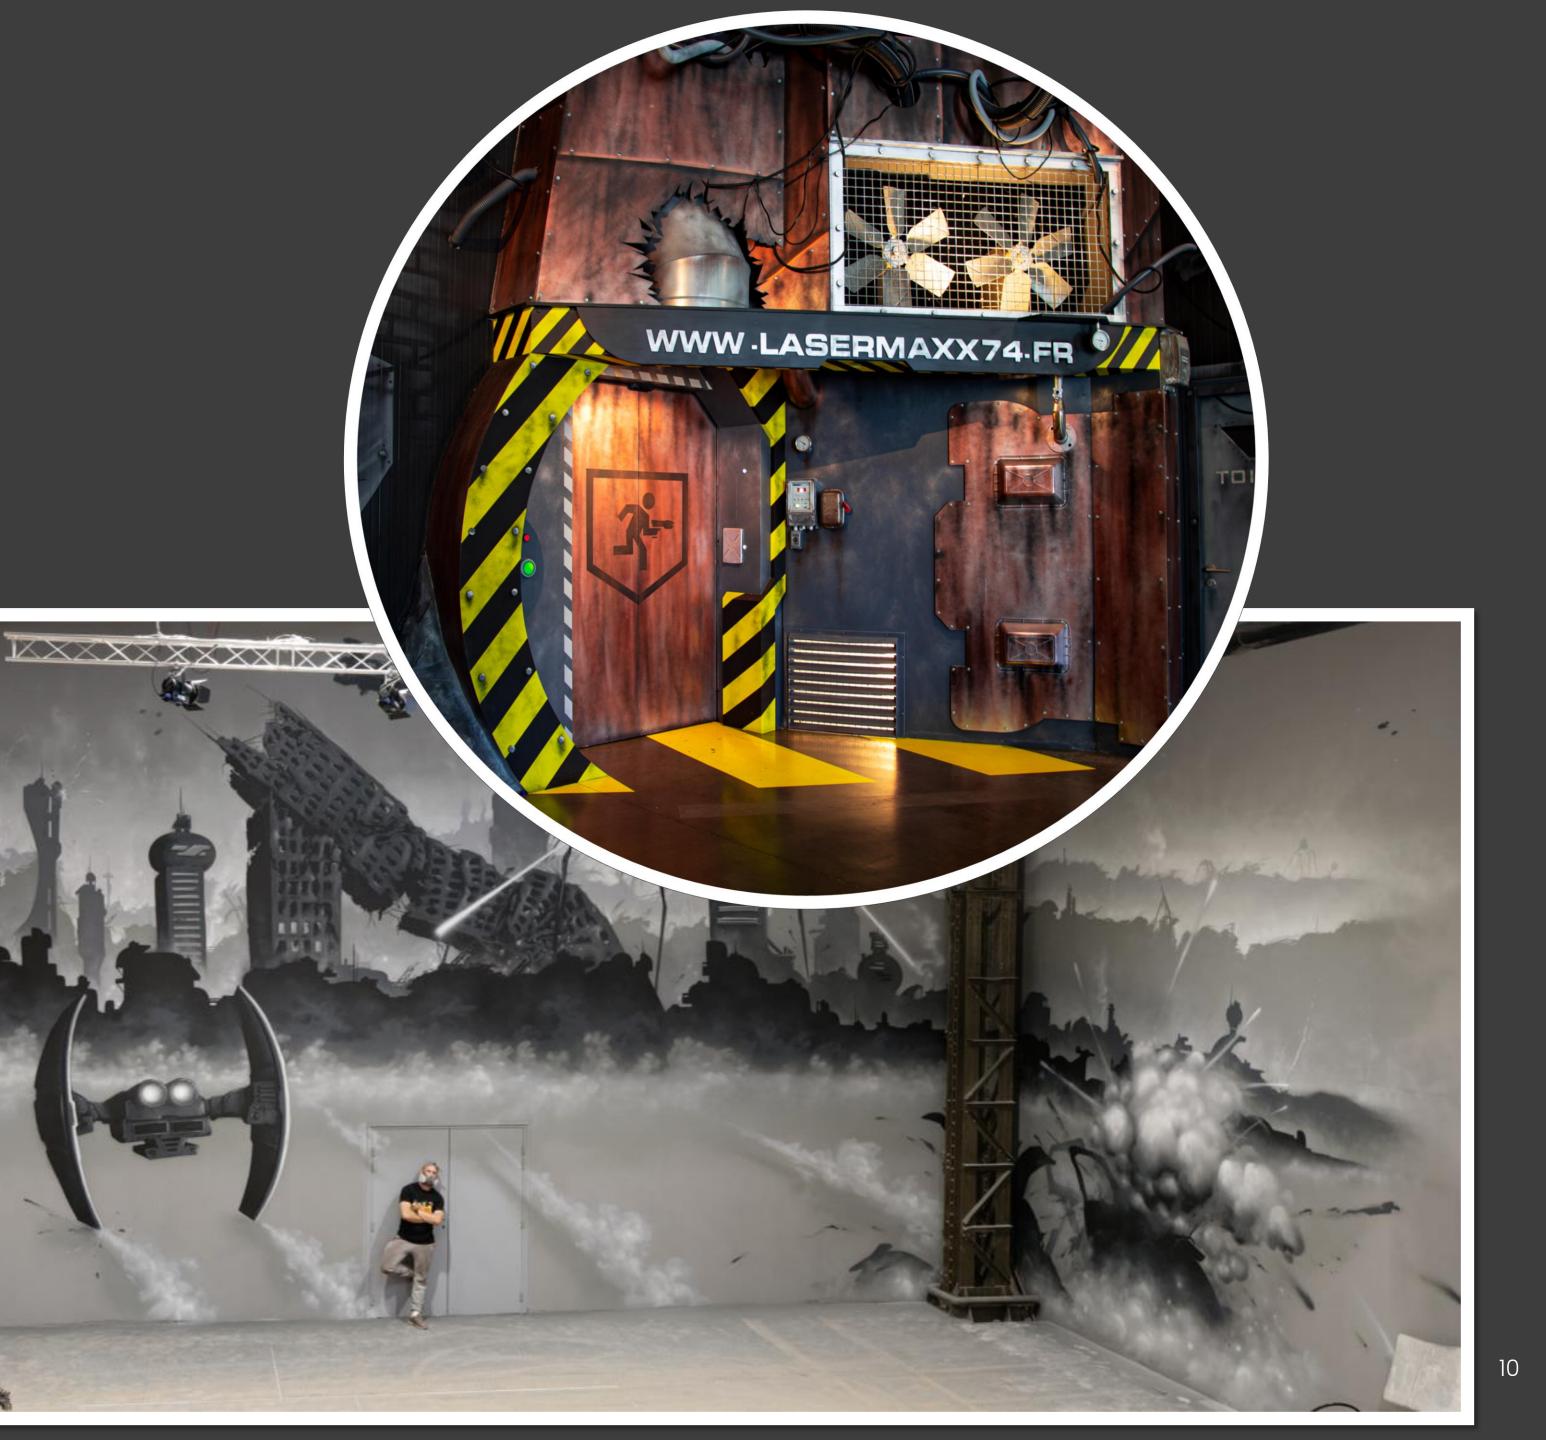

#### **WALL PAINTING**

135 € / m² 125 € / m² o From 20 to 40 m<sup>2</sup>: o From 40 to 80 m<sup>2</sup>: 115 €/ m² Over 80m<sup>2</sup>: