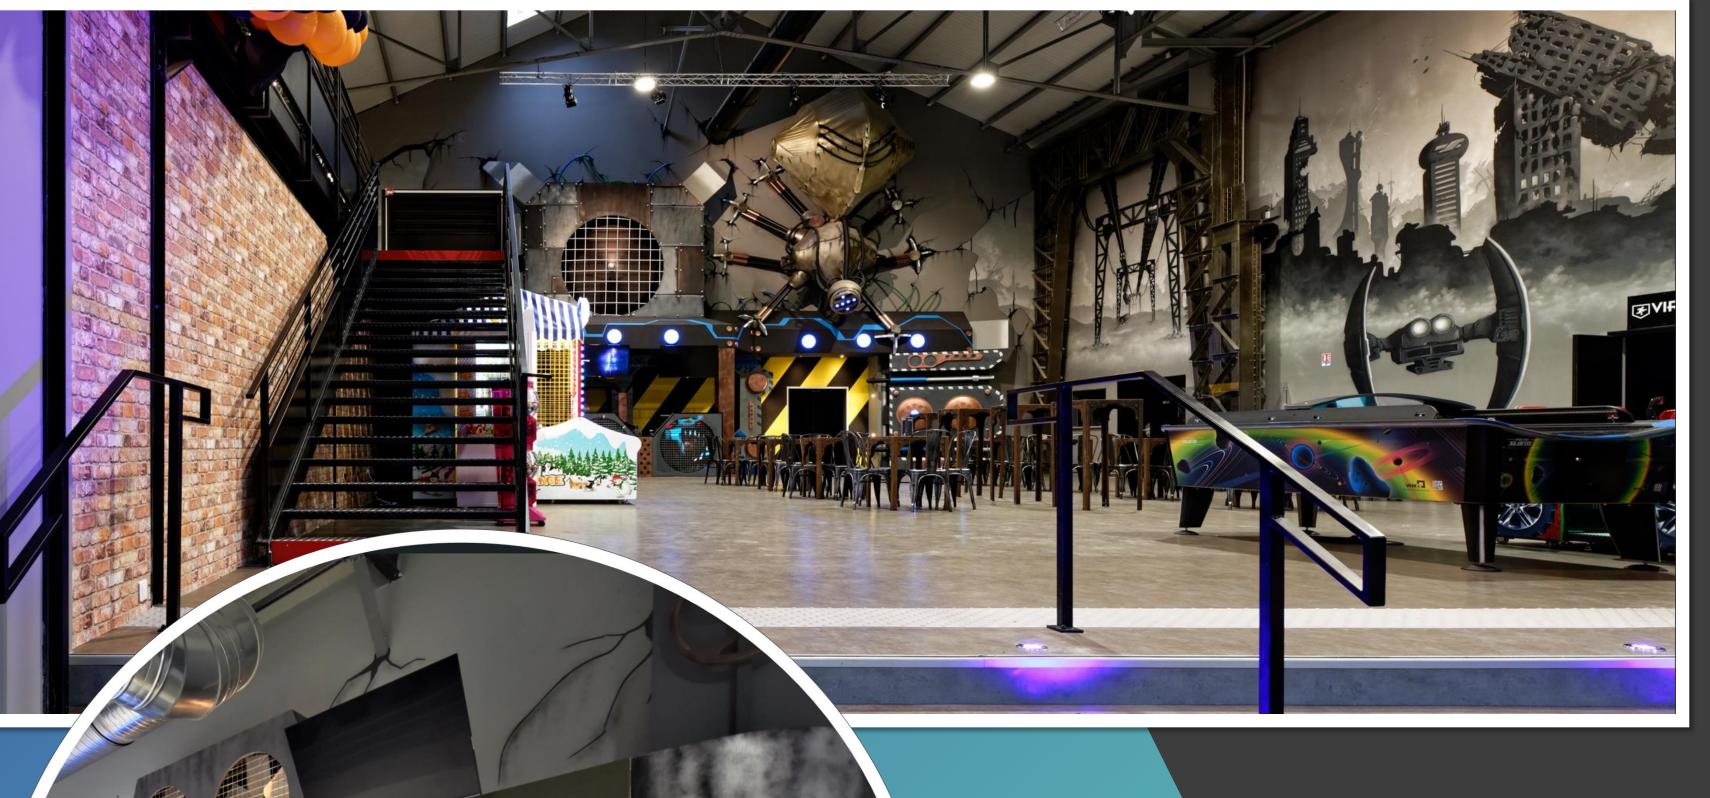

#### **ABOUT US**

Since 25 years we are building the most amazing LaserMaxx LaserGames Arenas worldwide. Design, building, theming, painting, 3D decorations and props!

### ARENA BUILDING

We are building very strong wooden obstacles with frame and double skin walls and incorporated steel grids.

BUILDING COST

o Up to 400m²: starting 200 €/m² o Over 400m²: starting 180 €/m² Transport, Travel and stay not included.

#### **WALL PAINTING**

135 € / m² 125 € / m² o From 20 to 40 m<sup>2</sup>: o From 40 to 80 m<sup>2</sup>: 115 €/ m² Over 80m<sup>2</sup>: