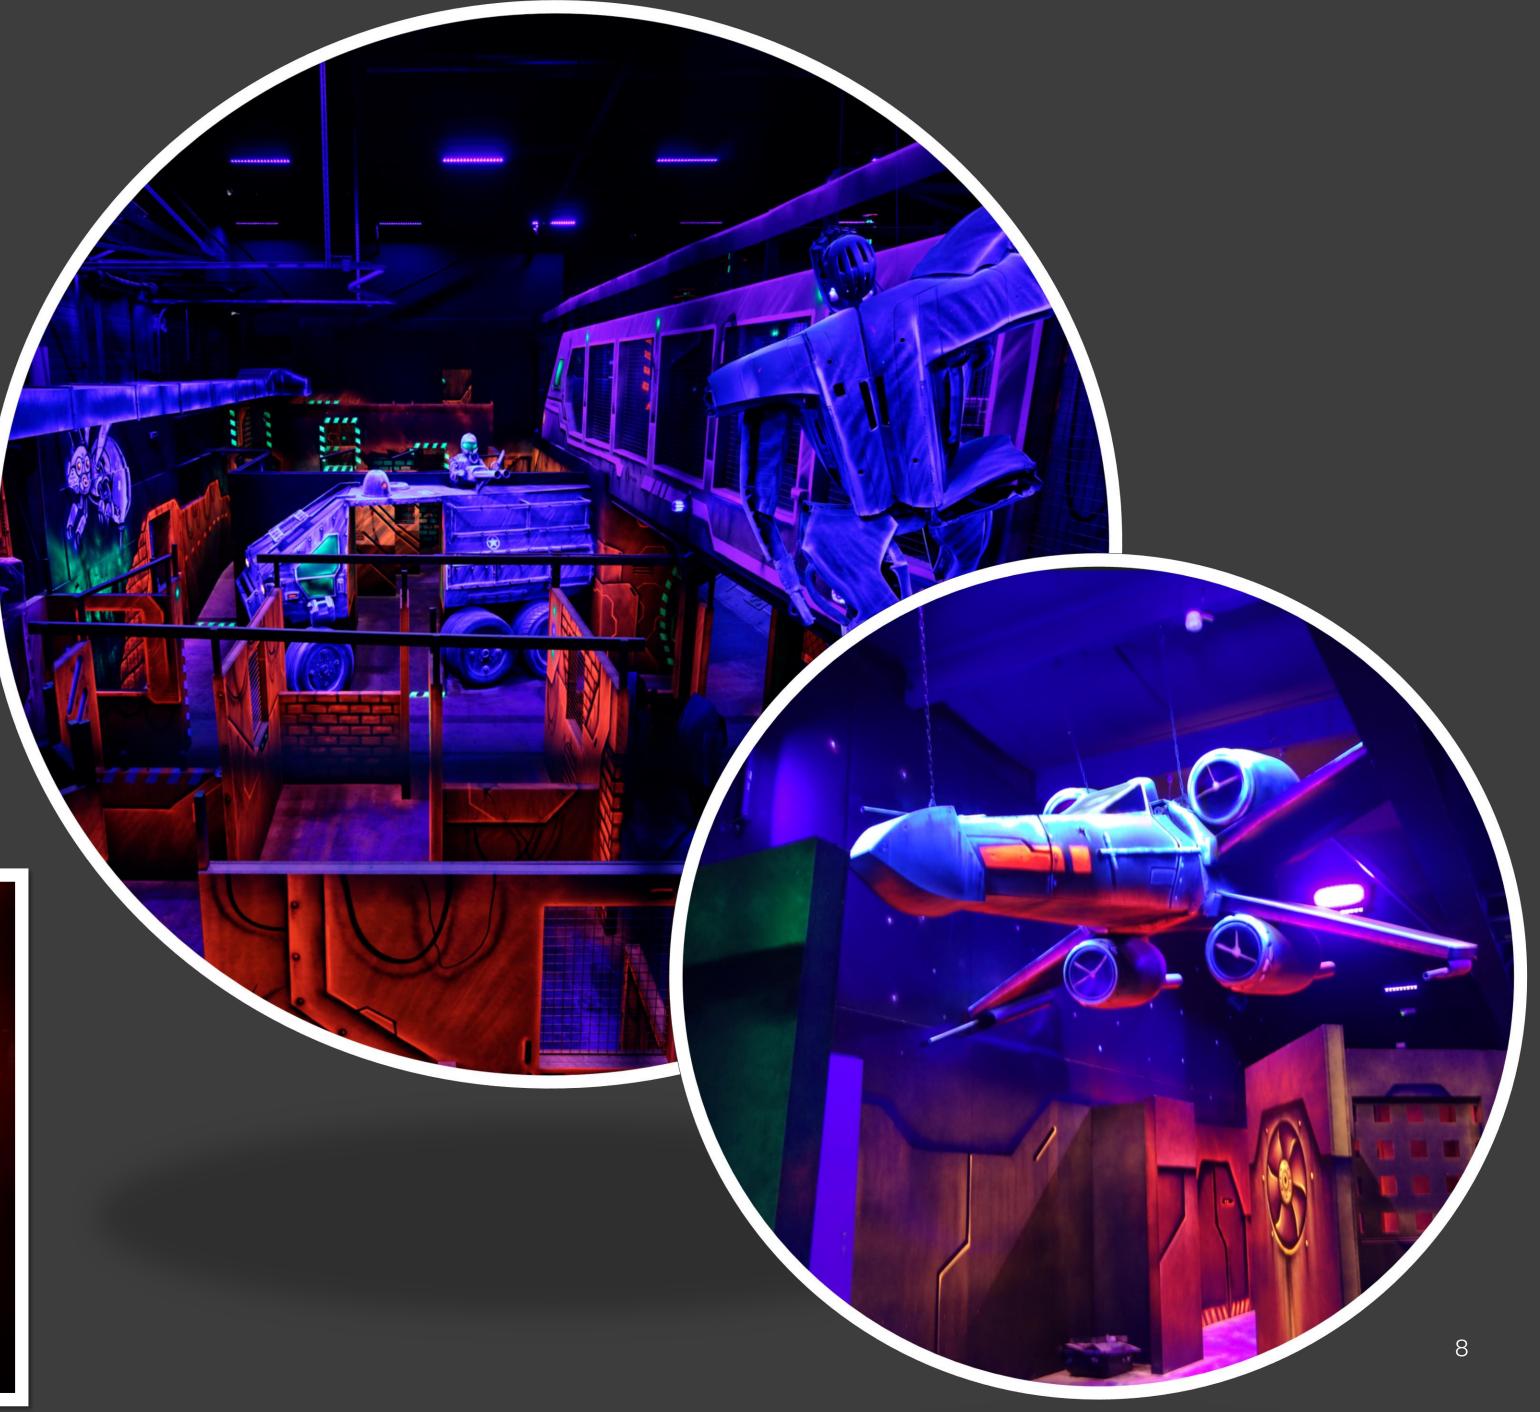

#### **ROBOTS**

Large 2m:X Large 2,5m:XX Large 3m+: 4 490 € 5 890 € 7 590 €

FRONTAGE ENTRANCE to BUNKER or RAMPS Trucks, helicopter, starships...

Large 6 to 8 m²:
X Large 9 to 12 m²:
XX large 13 to 20 m²: 3 990 € 5 275 € 6 490 €

Briefing Room Console LaserGun...

Large 2,5 m:X Large 3 m: 2990 € 3590 €

Tunnels for entrance Arena. Starship, industrial...

1490 € / ml Lenear meter: