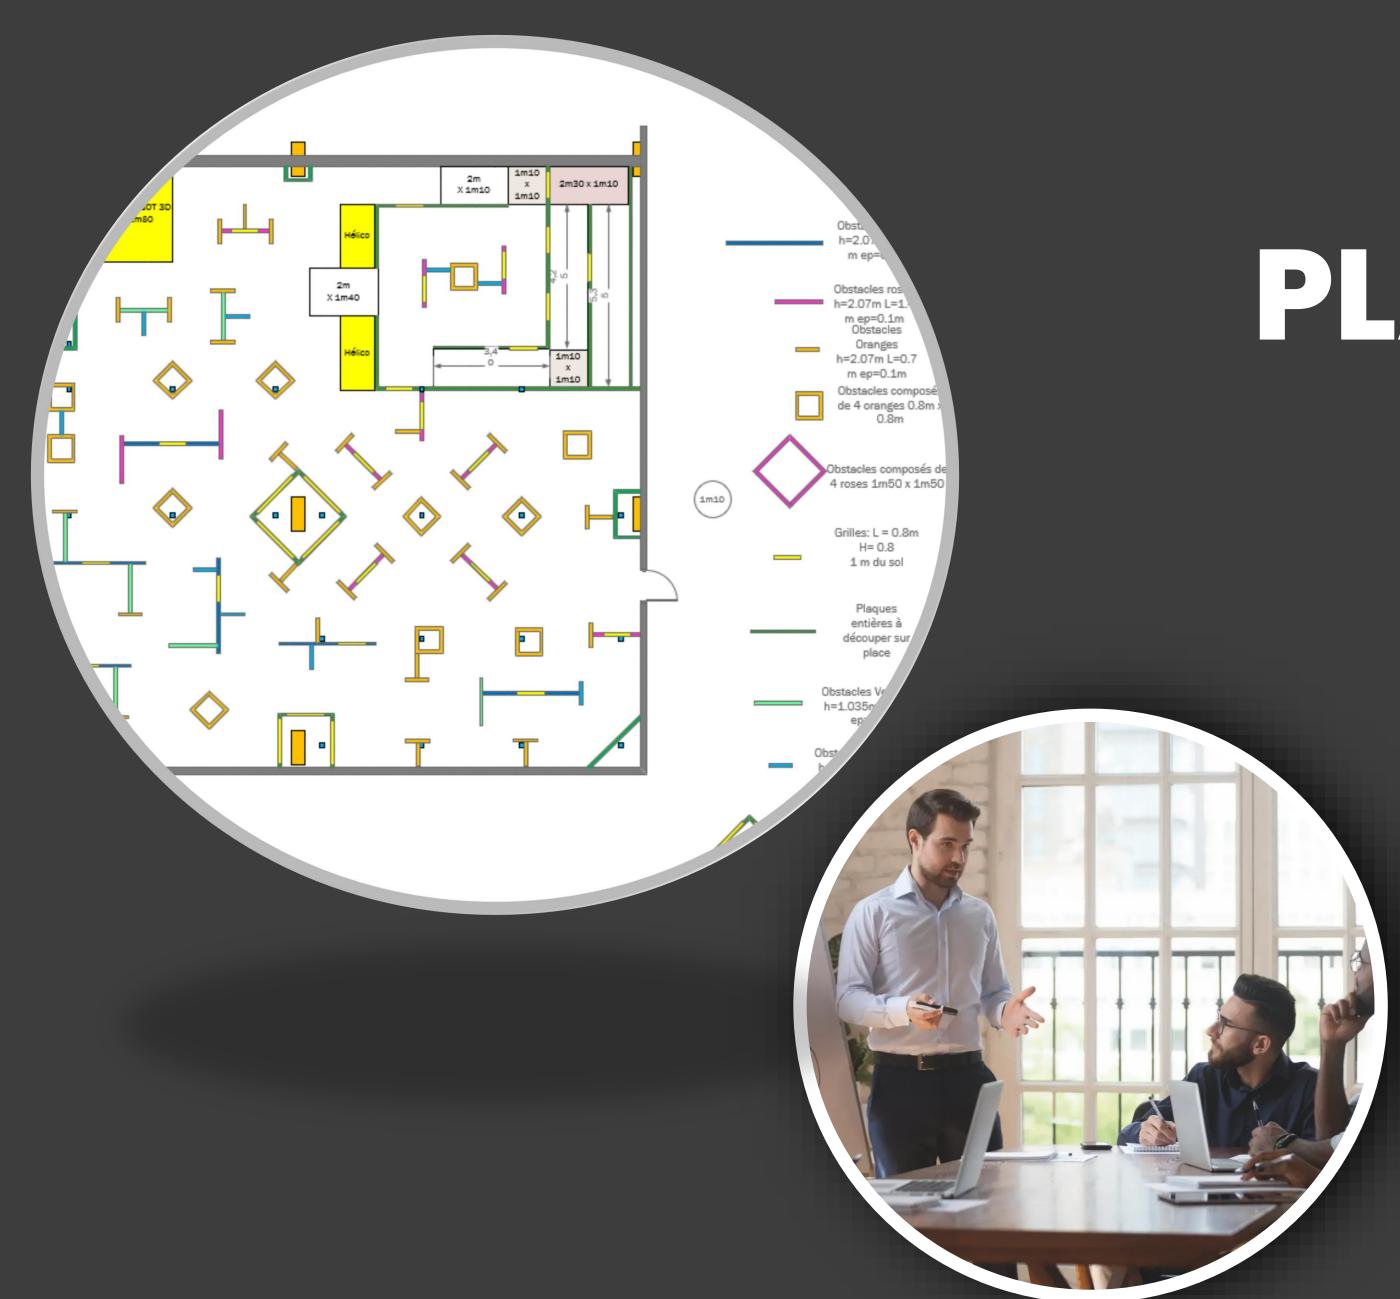

## PLANS & DESIGN

very simple, you just have to send us the plans of the location of your future games arena and we make the drawings to create a labyrinth with the best playability and profitability

#### Drawings and plans.

o 1 level up to 400m²: 1800 €
 o Over 400m²: 2200 €
 o 2 levels: 2800 €