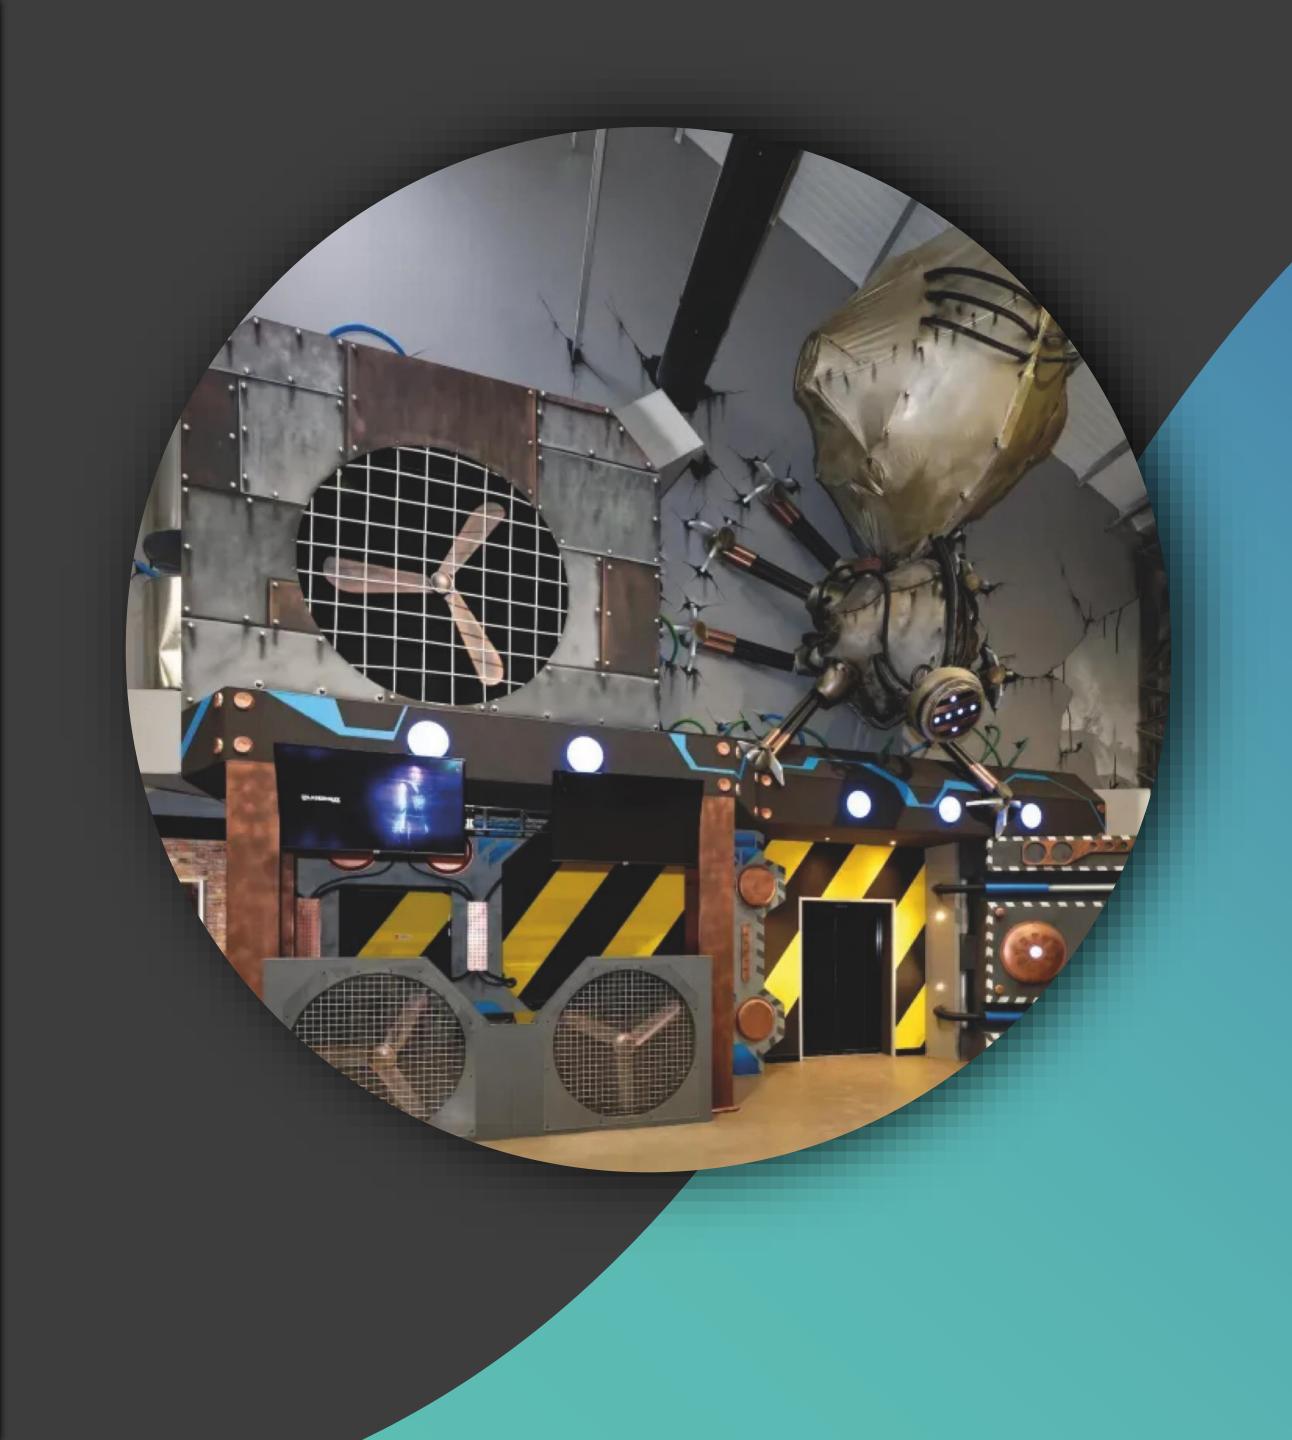

### ARENA BUILDING

We are building very strong wooden obstacles with frame and double skin walls and incorporated steel grids.

BUILDING COST

o Up to 400m²: starting 200 €/m² o Over 400m²: starting 180 €/m² Transport, Travel and stay not included.

#### **ROBOTS**

Large 2m:X Large 2,5m:XX Large 3m+: 4 490 € 5 890 € 7 590 €

FRONTAGE ENTRANCE to BUNKER or RAMPS Trucks, helicopter, starships...

Large 6 to 8 m²:
X Large 9 to 12 m²:
XX large 13 to 20 m²: 3 990 € 5 275 € 6 490 €

## ENTRANCE & GATES