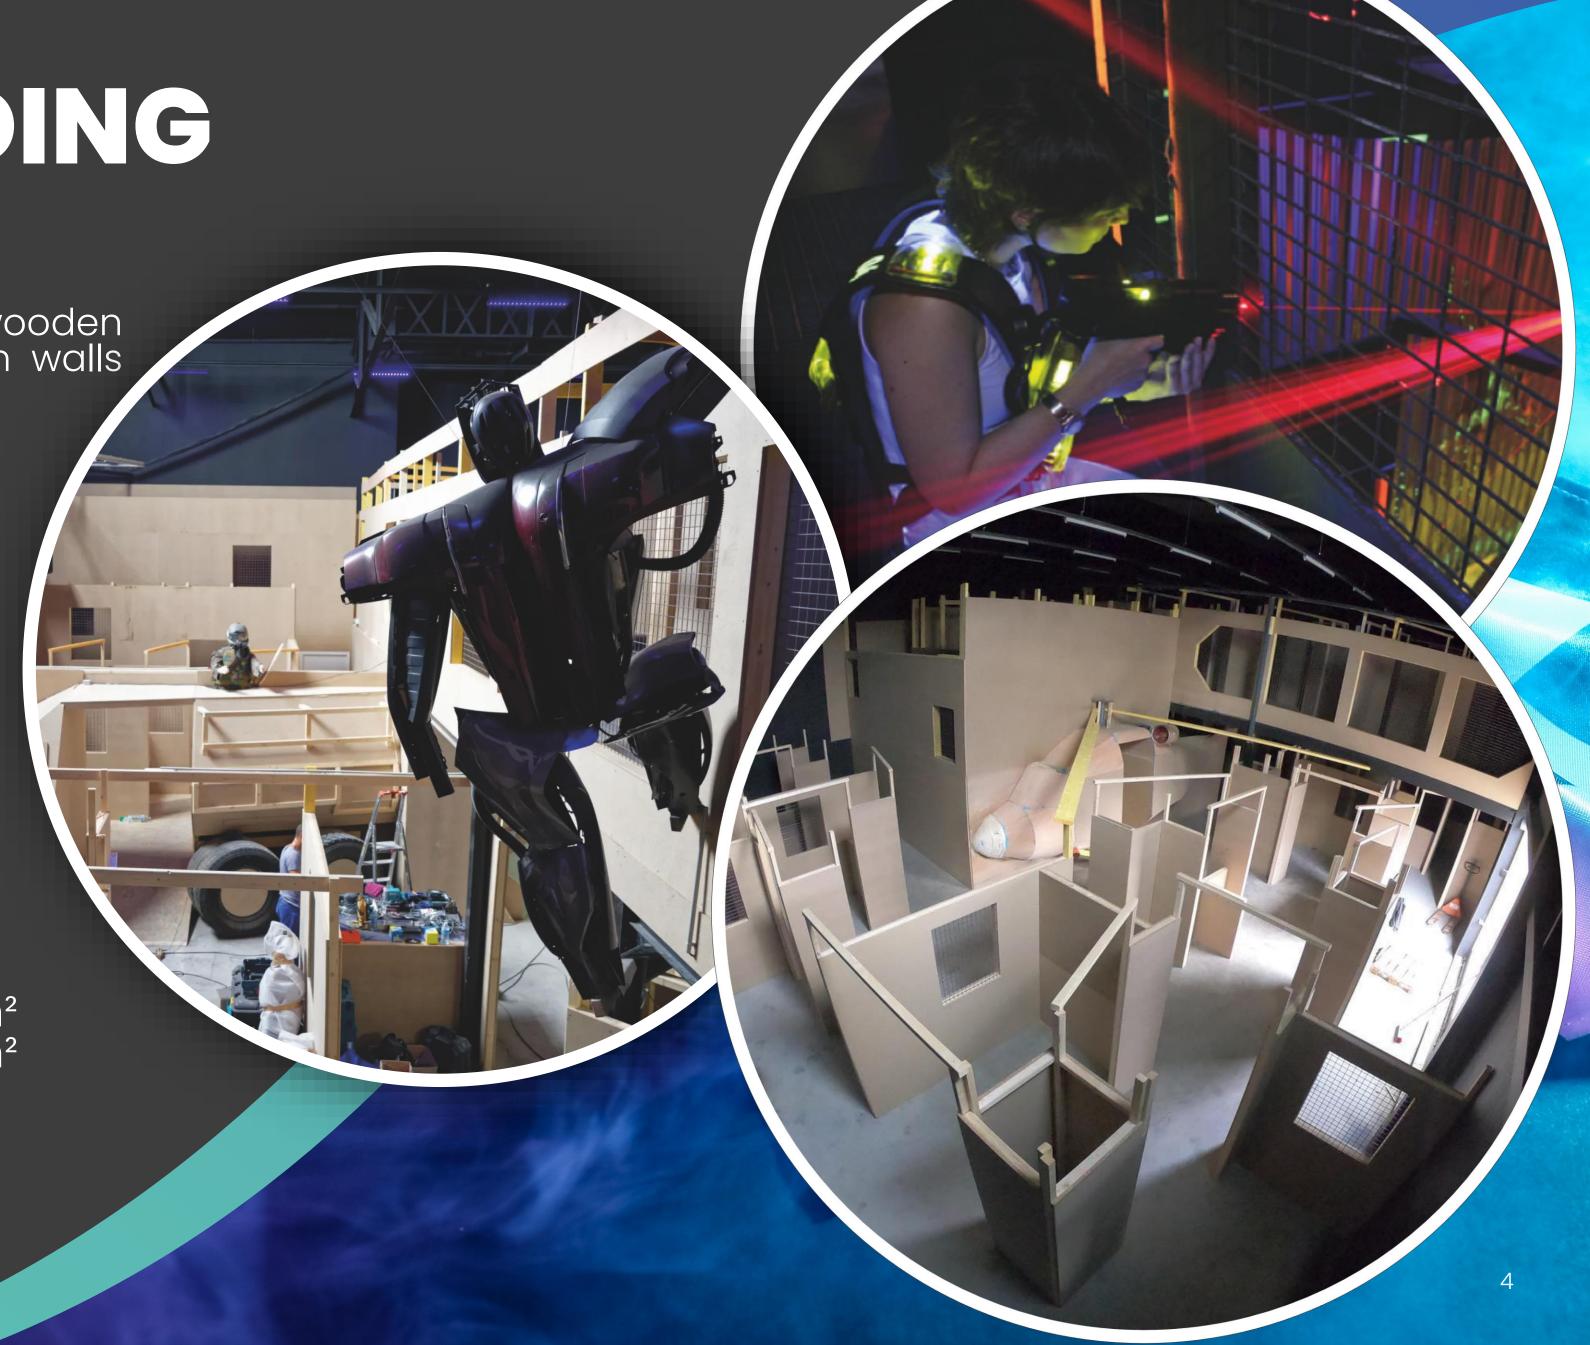

### ARENA BUILDING

We are building very strong wooden obstacles with frame and double skin walls and incorporated steel grids.

BUILDING COST

o Up to 400m²: starting 200 €/m² o Over 400m²: starting 180 €/m² Transport, Travel and stay not included.

#### **ROBOTS**

Large 2m:X Large 2,5m:XX Large 3m+: 4 490 € 5 890 € 7 590 €

FRONTAGE ENTRANCE to BUNKER or RAMPS Trucks, helicopter, starships...

Large 6 to 8 m²:
X Large 9 to 12 m²:
XX large 13 to 20 m²: 3 990 € 5 275 € 6 490 €