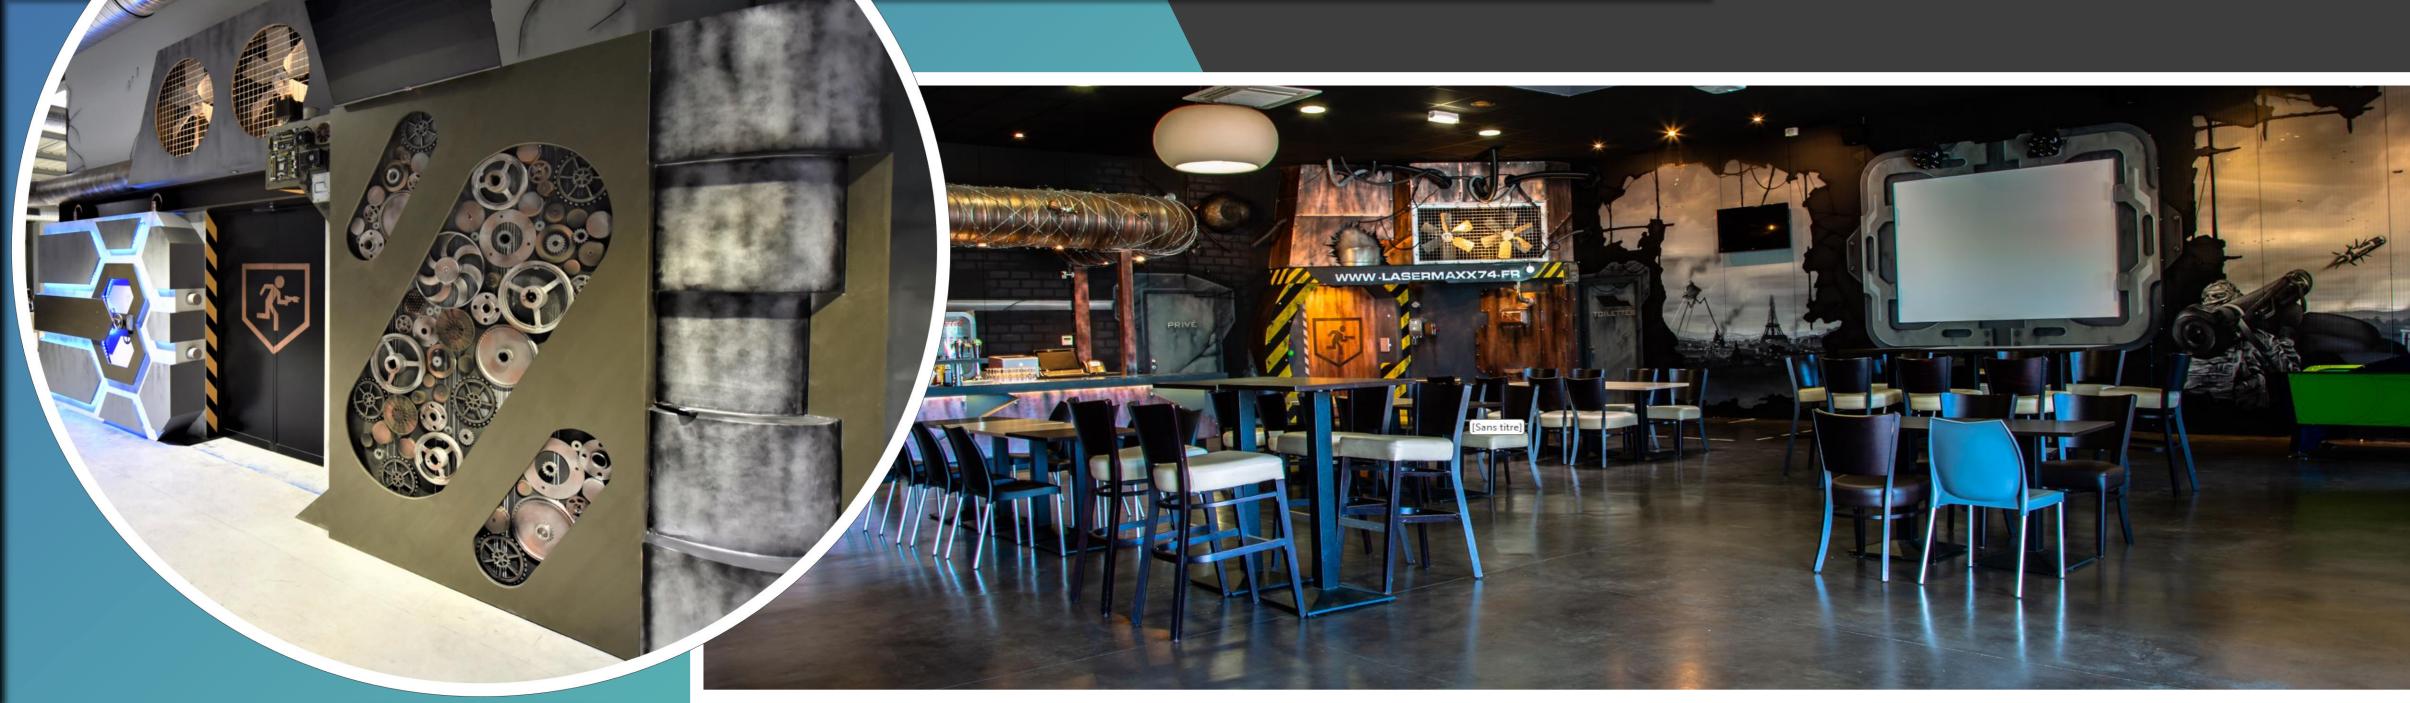

#### **ABOUT US**

Since 25 years we are building the most amazing LaserMaxx LaserGames Arenas worldwide. Design, building, theming, painting, 3D decorations and props!

### ARENA BUILDING

We are building very strong wooden obstacles with frame and double skin walls and incorporated steel grids.

BUILDING COST

o Up to 400m²: starting 200 €/m² o Over 400m²: starting 180 €/m² Transport, Travel and stay not included.

#### **WALL PAINTING**

135 € / m² 125 € / m² o From 20 to 40 m<sup>2</sup>: o From 40 to 80 m<sup>2</sup>: 115 €/ m² Over 80m<sup>2</sup>: